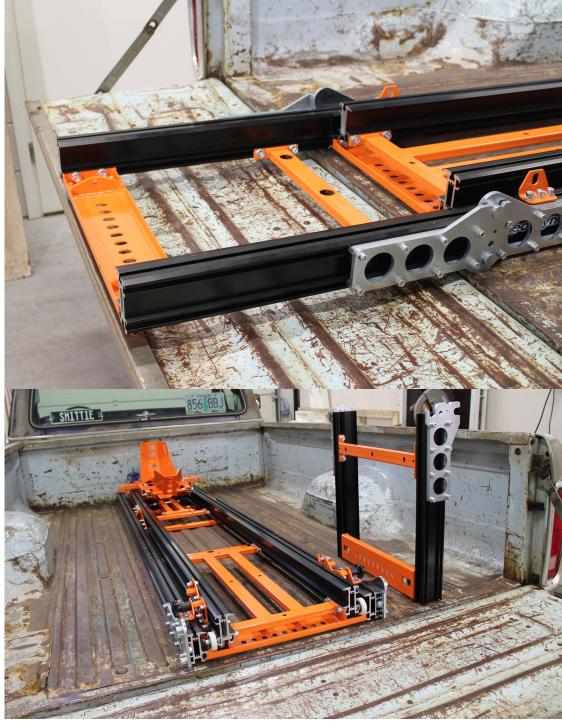

# AC 004 tailgate adapter

Designed for long bed trucks, the AC 004 lets you close the tailgate after loading your motor-cycle. It clips on to the main frame of the ramp without tools. It lets you slide the motorcycle over the tailgate to load and off-load it.

It is compatible with AC 001, 006, 008. Once installed, the tilt ramp can slide on top of it to clear the tailgate.

Very handy if you want to drive with your tailgate closed.