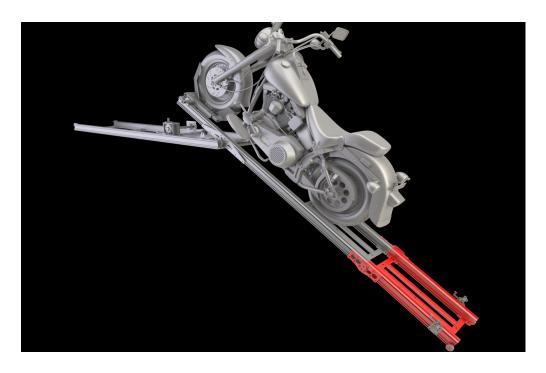

# AC 023 chopper extender

The AC 023 permanently attaches to the tilt ramp, and makes it longer. Users can then load custom choppers up to a length of 3 meters.

It is fairly simple to install and will fit all ramp models. It is compatible with the AC 012 boltless attach kit, AC 003 and AC 004.