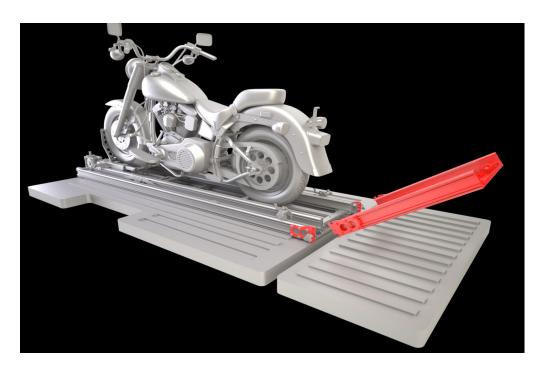

#### AC 001 tilt frame extender

The AC 001 is an extender available in different lengths. It clips on to the tilt frame, making it longer.

It has a pair of quick-release brackets and it will boost your load height considerably. Standard AUN 200 ramps will lift motorcycles up to 90cm height. However using this extender, users can lift motorcycles up to 1,3 meters or even higher, if the AC 001 is longer than its standard length of 750mm.

AC 001 is compatible with other accessories such as AC 008 (cargo loader) or AC 006 (snow-mobile adapter). It is used by clients with higher than normal trucks, or for clients with adventure trucks etc.

It is also very useful for clients having long exhaust pipes that otherwise risk to scrape the ground during loading and off-loading.