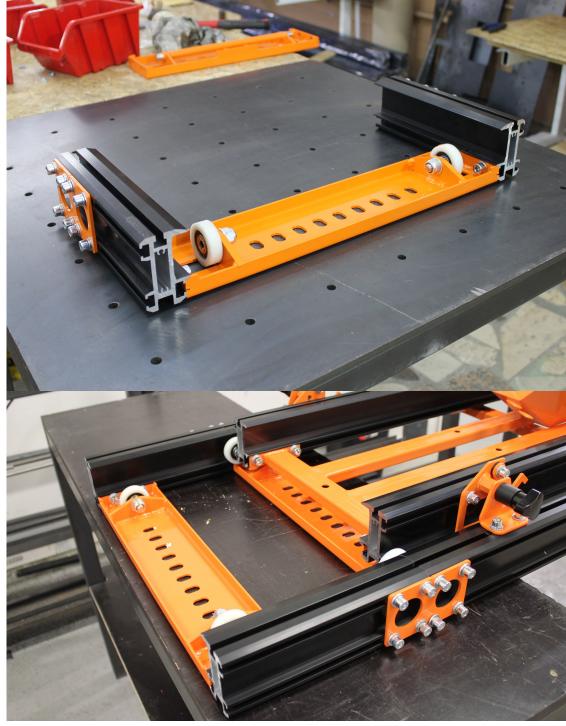

### AC 003 main frame extender

This accessory attaches to the main frame of the ramp. It is used mostly for loading motor-cycles with large overhangs into vans. It lets you slide the motorcycle further into the van so that you can close the back doors.

It can be used for both AUN 100 and 200 type ramps and is compatible with all other accessories.

Standard length is 250mm however longer ones are available upon request.