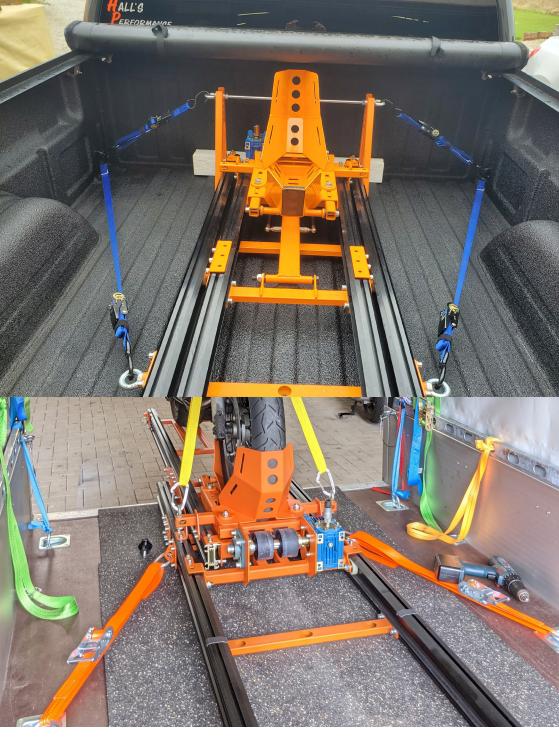

#### AC 012 boltless attach kit

Using the AC 012 boltless attach kit one can attach the ramp to vehicles without drilling holes in the cargo bed.

From a legal point of view, when the ramp is strapped to a vehicle, and not bolted, it is regarded as "payload" in most countries and therefore exempt of many regulations regarding changes made to a vehicle.

From a practical point of view, users can easily detach the ramp from one vehicle and then attach to another, which makes life easier for many motorcycle owners. It makes it also possible to rent the ramp out to people that need transporting motorcycles for either professional or leisure use.