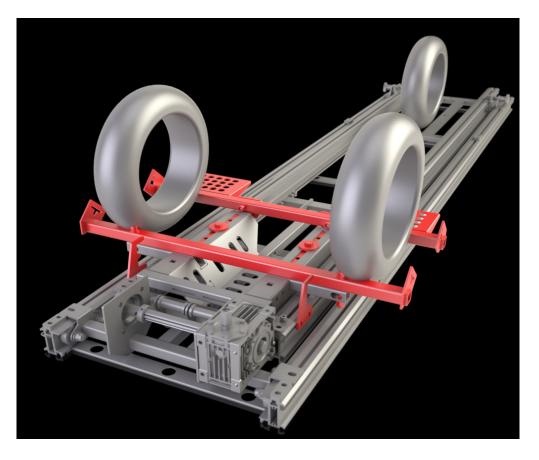

### AC 006 snowmobile adapter

Designed for a low approach angle so that users can push a snowmobile on to it. Compatible with other accessories such as AC 001, 003 and 004.

Using the AC 006, clients can easily load and off-load even the larger snowmobiles. It simply bolts on to the existing wheel chock.

It is adjustable in height to clear the wheel wells in pick-up trucks, and also adjustable in width to accommodate most models of snowmobiles.