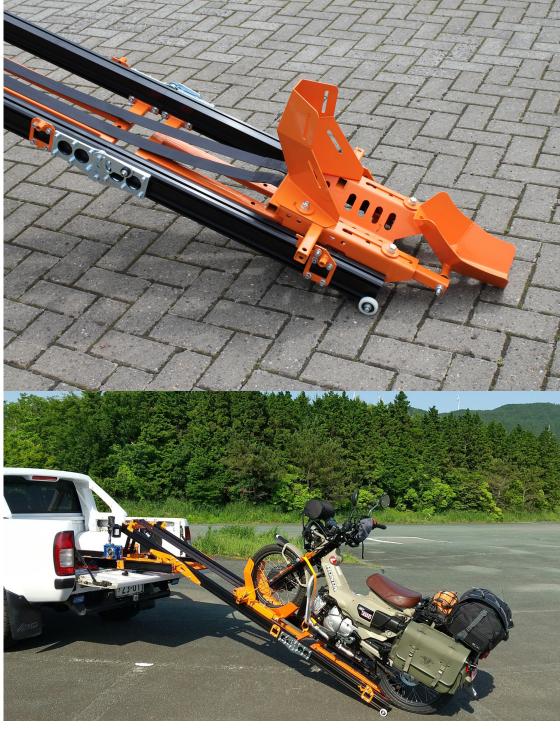

# AC 023 chopper extender

The AC 023 permanently attaches to the tilt ramp, and makes it longer. Users can then load custom choppers up to a length of 3 meters.

It is fairly simple to install and will fit all ramp models. It is compatible with the AC 012 boltless attach kit, AC 003 and AC 004.