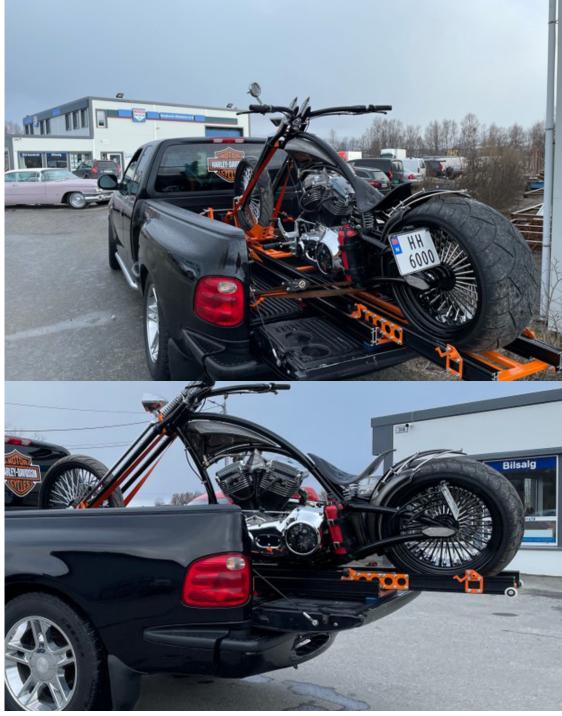

# AC 023 chopper extender

The AC 023 permanently attaches to the tilt ramp, and makes it longer. Users can then load custom choppers up to a length of 3 meters.

It is fairly simple to install and will fit all ramp models. It is compatible with the AC 012 boltless attach kit, AC 003 and AC 004.