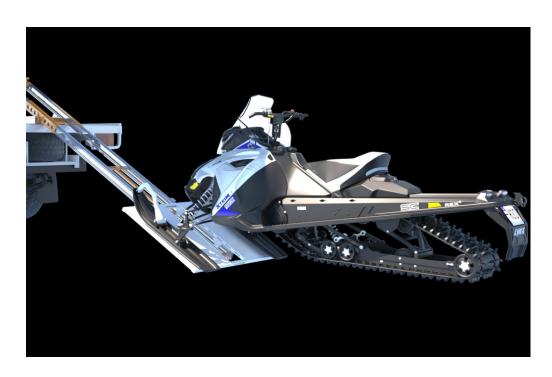

### AC 006 snowmobile adapter

Designed for a low approach angle so that users can push a snowmobile on to it. Compatible with other accessories such as AC 001, 003 and 004.

Using the AC 006, clients can easily load and off-load even the larger snowmobiles. It simply bolts on to the existing wheel chock.

It is adjustable in height to clear the wheel wells in pick-up trucks, and also adjustable in width to accommodate most models of snowmobiles.