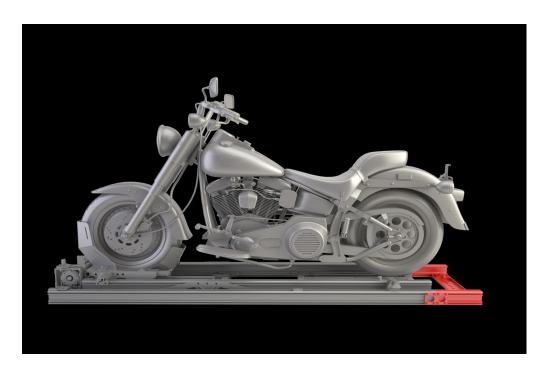

# AC 023 chopper extender

The AC 023 permanently attaches to the tilt ramp, and makes it longer. Users can then load custom choppers up to a length of 3 meters.

It is fairly simple to install and will fit all ramp models. It is compatible with the AC 012 boltless attach kit, AC 003 and AC 004.