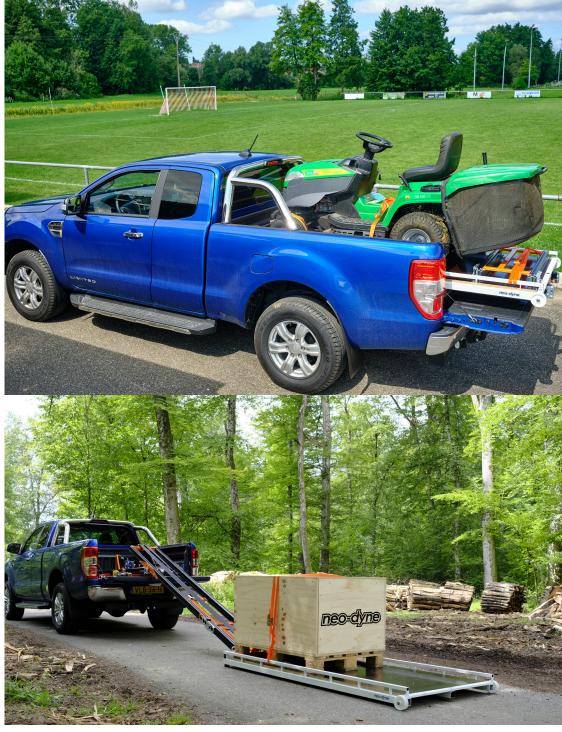

### AC 008 cargo loader plate

The AC 008 can be very handy if you want to transport general cargo, but also buggies, jet skis, lawn mowers, pallets, 44 gallon drums etc.

It comes as a chassis where clients can choose what type of floor they want, if any. It can also be used to transport two motorcycles as long as their combined weight does not exceed 550kg.

It is delivered as a kit, and is compatible with AC 001, 003, 004. During loading, the AC 008 sits flat on the ground. It can be converted into a container or a tiny camping unit.

It is being delivered without a floor as clients can easily find a plywood or panel supplier if they need a floor. However a floor is not needed if clients transport a jet ski for example.