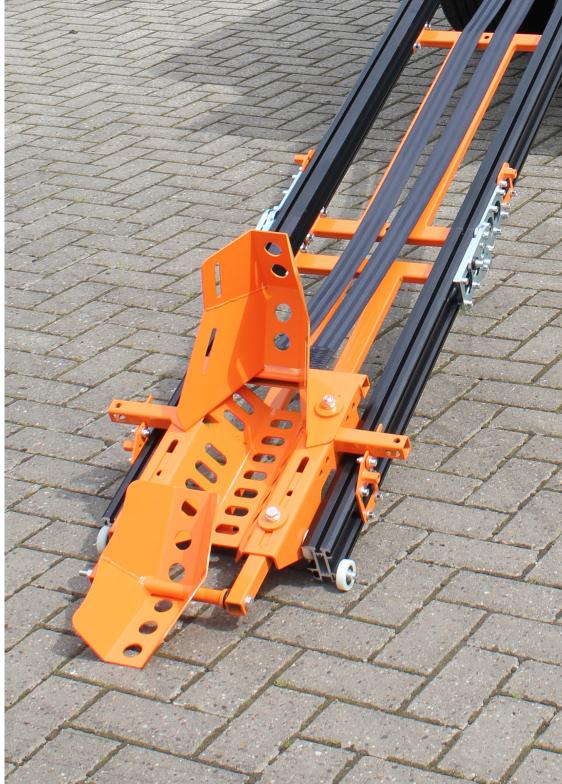

# AC 023 chopper extender

The AC 023 permanently attaches to the tilt ramp, and makes it longer. Users can then load custom choppers up to a length of 3 meters.

It is fairly simple to install and will fit all ramp models. It is compatible with the AC 012 boltless attach kit, AC 003 and AC 004.