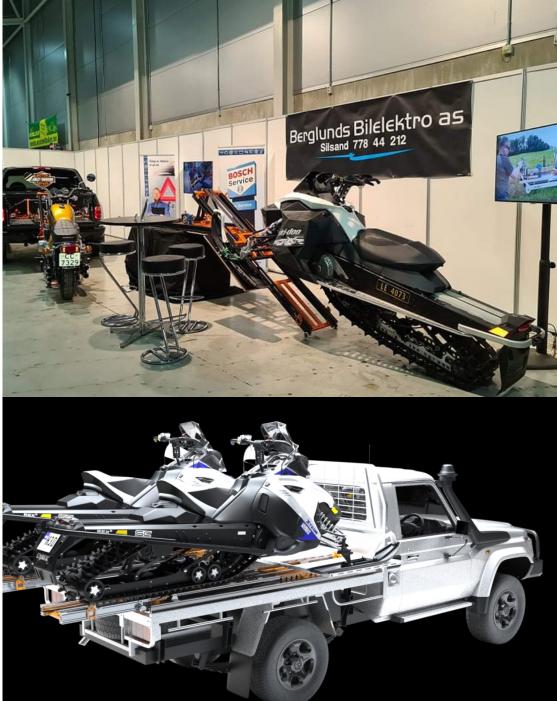

### AC 006 snowmobile adapter

Designed for a low approach angle so that users can push a snowmobile on to it. Compatible with other accessories such as AC 001, 003 and 004.

Using the AC 006, clients can easily load and off-load even the larger snowmobiles. It simply bolts on to the existing wheel chock.

It is adjustable in height to clear the wheel wells in pick-up trucks, and also adjustable in width to accommodate most models of snowmobiles.