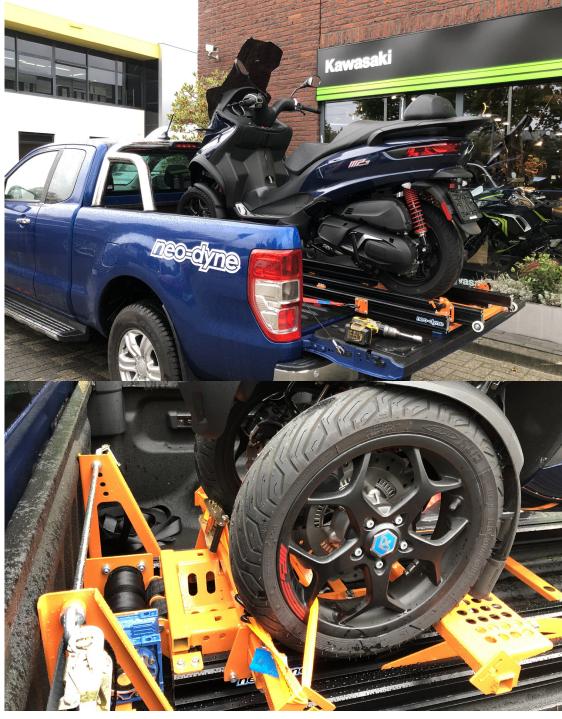

# AC 005 three wheel scooter adapter

The AC 005 lets you transport 3 wheel scooters like the Piaggio MP3. It simply bolts on to the existing wheel chock. It makes it very easy to load and off-load three wheeled scooters.

### AC 008 cargo loader plate

The AC 008 can be very handy if you want to transport general cargo, but also buggies, jet skis, lawn mowers, pallets, 44 gallon drums etc.

It comes as a chassis where clients can choose what type of floor they want, if any. It can also be used to transport two motorcycles as long as their combined weight does not exceed 550kg.

It is delivered as a kit, and is compatible with AC 001, 003, 004. During loading, the AC 008 sits flat on the ground. It can be converted into a container or a tiny camping unit.

It is being delivered without a floor as clients can easily find a plywood or panel supplier if they need a floor. However a floor is not needed if clients transport a jet ski for example.