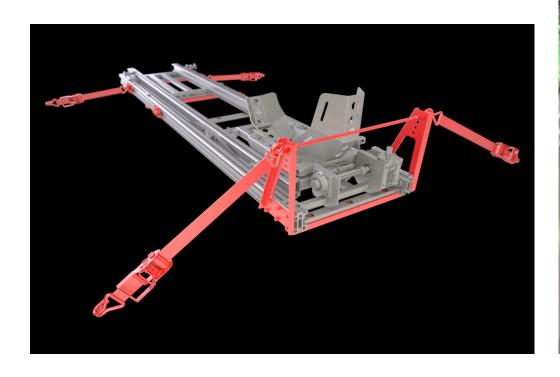

#### AC 012 boltless attach kit

Using the AC 012 boltless attach kit one can attach the ramp to vehicles without drilling holes in the cargo bed.

From a legal point of view, when the ramp is strapped to a vehicle, and not bolted, it is regarded as "payload" in most countries and therefore exempt of many regulations regarding changes made to a vehicle.

From a practical point of view, users can easily detach the ramp from one vehicle and then attach to another, which makes life easier for many motorcycle owners. It makes it also possible to rent the ramp out to people that need transporting motorcycles for either professional or leisure use.